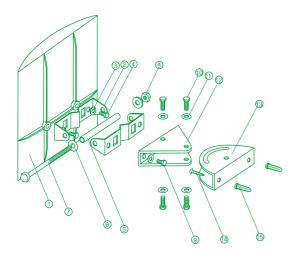

### **Wall mount**

## **Installation Note:**

Required parts for wall mounting:

- 1. ANT-1400 antenna body with 2 screw holes
- 2. M-shaped metal fixing
- 3. spring washers 8mm
- 4. bolts M8 x 12
- 5. steel tubes
- 6.8mm washer
- 7. bolt M8 x 110
- 8. nut M8 with lock washer
- 9. bolts M8 x16 with lock washer, washers and nuts
- 10. bolts M6 x10 with washers
- 11. 6mm washers
- 12. triangular stand
- 13. half-round metal stand
- 14. wall screws
- 15. plastic wall anchor