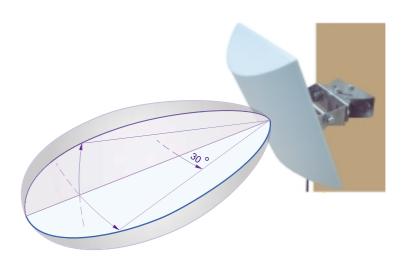

#### Overlook

Vertical coverage

| Frequency band   | 2400-2500 MHz      |
|------------------|--------------------|
| Antenna gain     | 14 dBi             |
| VSWR             | 1.5 max            |
| Polarization     | Linear vertical    |
| HPBW / H-plane   | 30°                |
| HPBW / E-plane   | 30°                |
| Impedence        | 50 Ohms            |
| Dimensions LxWxH | 240x240x69 mm      |
| Weight           | 825g without joint |