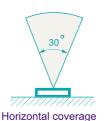

#### Overlook

Vertical coverage

| Frequency band   | 2400-2500 MHz      |
|------------------|--------------------|
| Antenna gain     | 14 dBi             |
| VSWR             | 1.5 max            |
| Polarization     | Linear vertical    |
| HPBW / H-plane   | 30°                |
| HPBW / E-plane   | 30°                |
| Impedence        | 50 Ohms            |
| Dimensions LxWxH | 240x240x69 mm      |
| Weight           | 825g without joint |