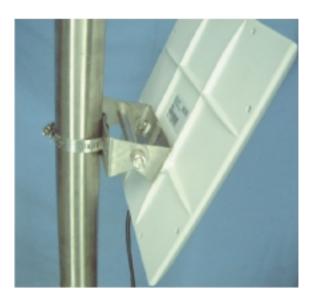

## **Installation Note:**

Required parts for wall mounting:

- 1. ANT-1400 antenna body with 2 screw holes
- 2. M-shaped metal fixing
- 3. spring washers 8mm
- 4. bolts M8 x 12
- 5. steel tubes
- 6.8mm washer
- 7. bolt M8 x 110
- 8. nut M8 with lock washer
- 9. bolts M8 x16 with lock washer, washers and nuts
- 10. bolts M6 x10 with washers
- 11. 6mm washers
- 12. triangular stand
- 13. half-round metal stand
- 14. wall screws
- 15. plastic wall anchor