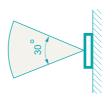

#### Overlook

Vertical coverage

| Frequency band   | 2400-2500 MHz      |
|------------------|--------------------|
| Antenna gain     | 14 dBi             |
| VSWR             | 1.5 max            |
| Polarization     | Linear vertical    |
| HPBW / H-plane   | 30°                |
| HPBW / E-plane   | 30°                |
| Impedence        | 50 Ohms            |
| Dimensions LxWxH | 240x240x69 mm      |
| Weight           | 825g without joint |