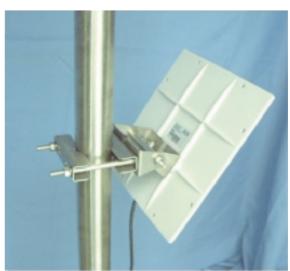

## **Installation Note:**

Required parts for wall mounting:

- 1. ANT-1400 antenna body with 2 screw holes
- 2. M-shaped metal fixing
- 3. spring washers 8mm
- 4. bolts M8 x 12
- 5. steel tubes
- 6.8mm washer
- 7. bolt M8 x 110
- 8. nut M8 with lock washer
- 9. bolts M8 x16 with lock washer, washers and nuts
- 10. bolts M6 x10 with washers
- 11. 6mm washers
- 12. triangular stand
- 13. half-round metal stand
- 14. wall screws
- 15. plastic wall anchor