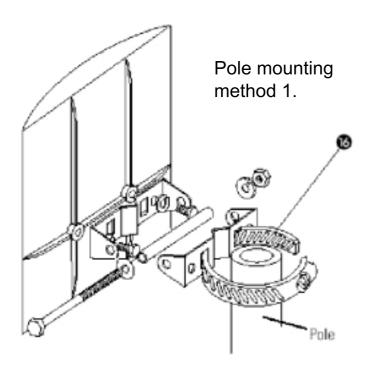

## **Installation Note:**

Required parts for wall mounting:

- 1. ANT-1400 antenna body with 2 screw holes
- 2. M-shaped metal fixing
- 3. spring washers 8mm
- 4. bolts M8 x 12
- 5. steel tubes
- 6.8mm washer
- 7. bolt M8 x 110
- 8. nut M8 with lock washer
- 9. bolts M8 x16 with lock washer, washers and nuts
- 10. bolts M6 x10 with washers
- 11. 6mm washers
- 12. triangular stand
- 13. half-round metal stand
- 14. wall screws
- 15. plastic wall anchor