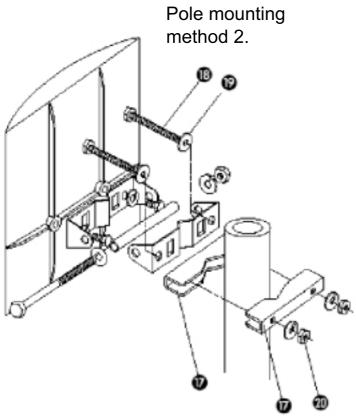

## **Installation Note:**

Required parts for wall mounting:

- 1. ANT-1400 antenna body with 2 screw holes
- 2. M-shaped metal fixing
- 3. spring washers 8mm
- 4. bolts M8 x 12
- 5. steel tubes
- 6.8mm washer
- 7. bolt M8 x 110
- 8. nut M8 with lock washer
- 9. bolts M8 x16 with lock washer, washers and nuts
- 10. bolts M6 x10 with washers
- 11. 6mm washers
- 12. triangular stand
- 13. half-round metal stand
- 14. wall screws
- 15. plastic wall anchor