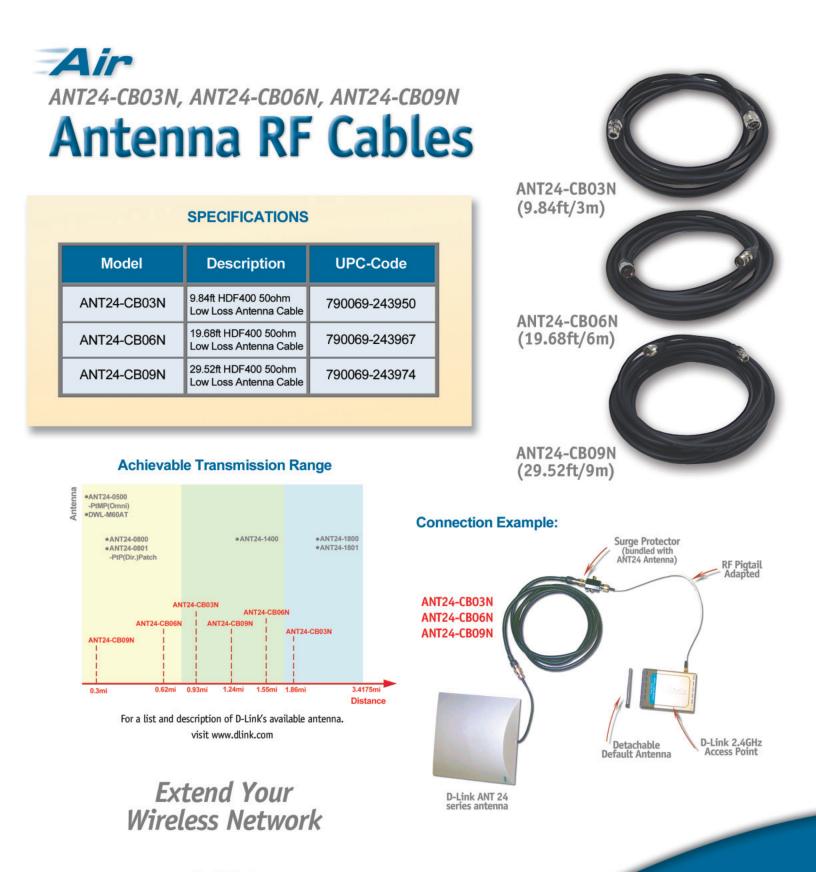

ANT24-CB03N

ANT24-CB06N

ANT24-CB09N

## Air ANT24-CBO3N, ANT24-CBO6N, ANT24-CBO9N Antenna RF Cables

D-Link, the industry pioneer in wireless networking, introduces the D-Link ANT24-CB03N, ANT24-CB06N, and ANT24-CB09N Antenna RF Cables. These products are designed for outdoor or rooftop installations when distance between a wireless Access Point (AP) and an antenna is required. With these Radio Frequency (RF) cables and D-Link's ANT24 line of outdoor antennas, an indoor wireless AP/Bridge can be used in an outdoor deployment\*.

The D-Link ANT24 Antenna RF Cables are available in three lengths: 3m (9.84ft); 6m (19.68ft); and 9m (29.52ft). All of them can be inter-connected. On one end of each cable is an "N-plug" and on the other end is an "N-jack" with high-quality N-type connectors.