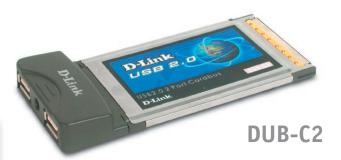

### **Quick Media** USB Solutions Hi-Speed USB 2.0 Cardbus Adapter

The Quickmedia DUB-C2 is a Hi-Speed USB 2.0 2-port Cardbus adapter that upgrades notebook computers to USB 2.0. The DUB-C2 is designed to work with mice, keyboards, external CD-R/RWs, external hard drives, PC cameras, and all other USB enabled devices. It is 40 times faster than USB 1.1 adapters and transfers data at up to 480Mbps¹, making it ideal for external storage, backup, networking, and digital video.

#### **Ports**

Two downstream USB Type A Ports