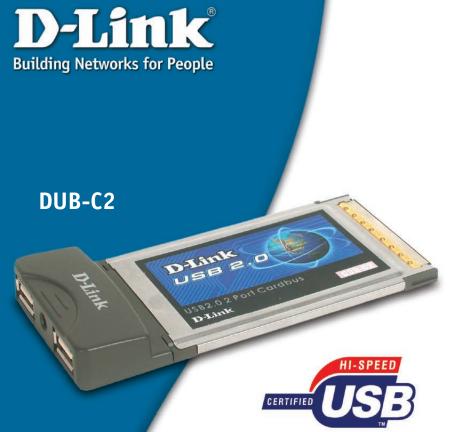

# Instantly Add Two USB 2.0 Ports to Your Laptop

- **→**Two Hi-Speed USB 2.0 Ports
- **→** Up to 40 Times Faster than USB 1.1
- Backwards Compatible with USB 1.1
- External Power Adapter for Reliable Connectivity with USB Peripherals

### **Quick Media** USB Solutions Hi-Speed USB 2.0 Cardbus Adapter

The Quickmedia DUB-C2 is a Hi-Speed USB 2.0 2-port Cardbus adapter that upgrades notebook computers to USB 2.0. The DUB-C2 is designed to work with mice, keyboards, external CD-R/RWs, external hard drives, PC cameras, and all other USB enabled devices. It is 40 times faster than USB 1.1 adapters and transfers data at up to 480Mbps¹, making it ideal for external storage, backup, networking, and digital video.