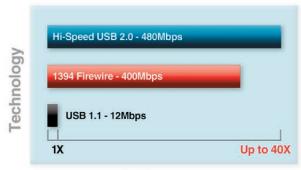

### **Quick Media** USB Solutions Hi-Speed USB 2.0 Cardbus Adapter

The Quickmedia DUB-C2 is a Hi-Speed USB 2.0 2-port Cardbus adapter that upgrades notebook computers to USB 2.0. The DUB-C2 is designed to work with mice, keyboards, external CD-R/RWs, external hard drives, PC cameras, and all other USB enabled devices. It is 40 times faster than USB 1.1 adapters and transfers data at up to 480Mbps¹, making it ideal for external storage, backup, networking, and digital video.

The DUB-C2 is compliant with USB 2.0 standards and is backward compatible with USB 1.0 and USB

 $^{\rm I}$  Maximum transfer rate based on USB 2.0 specifications. Actual data throughput will vary

1.1 products. This gives you the ability to connect all of your USB 1.x devices to the DUB-C2. Each port detects whether the connected device is USB 1.x or USB 2.0 and automatically runs the device at the appropriate speed.