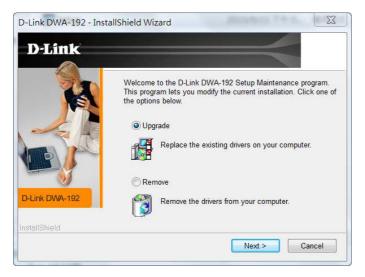

## **Enhancement:**

- 1. Support Windows10 x86 and x64 driver
- 2. Improve driver installation procedure: Double click "Setup.exe" and user can select

"Upgrade" to replace existing driver or select "Remove" to remove the drivers from computer.