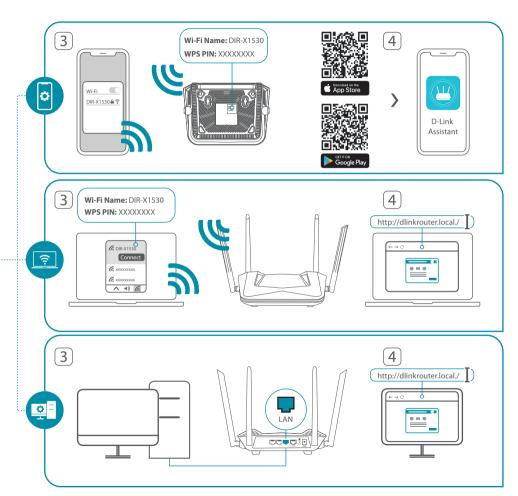

## **Quick Start Guide**

# **DIR-X1530**

### AX1500 Wi-Fi 6 Router







## For more information please follow below





The GPL code and LGPL code used in this product is distributed WITHOUT ANY WARRANTY and is subject to the copyrights of one or more authors. For details, see the GPL code and the LGPL code for this product and the terms of the GPL and LGPL.

#### Written Offer for GPL and LGPL Source Code

source code of such software, D-Link will provide upon written request via email and/or traditional paper mail the applicable GPL and LGPLsource code files via CD-ROM for a nominal cost to cover shipping and media charges as allowed under the GPL and LGPL.

Please direct all inquiries to:

#### Snail Mail: Attn: GPLSOURCE REQUEST GPLCODE@dlink.com

D-Link Systems, Inc. 14420 Myford Road, Suite 100 Irvine, CA 92606